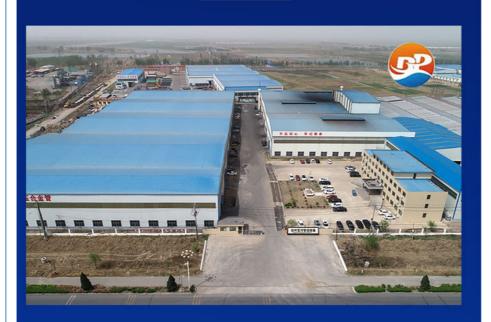

### Cangzhou BaoYang Pipe Industry Co., Ltd

Cangzhou Baoyang Pipe Industry Co., Ltd. is located in the Hope New Area of Mengcun County, Hebei Province, China's pipeline equipment base. It is an enterprise that integrates spot storage of steel pipes, production of pipe fittings, and sales and exports. Our company mainly operates seamless pipes made of special materials, and has long-term good cooperative relationships with major steel mills such as Tianjin Seamless, Hengyang Hualing, Yantai Lubao, Inner Mongolia Baosteel, Shanghai Baosteel, Jiangsu Chengde, Anhui Tianda, etc. Our products are widely used in pipeline engineering fields such as petroleum, petrochemical, chemical, natural gas, thermal power, boilers, etc

Factory Tour

team introduction