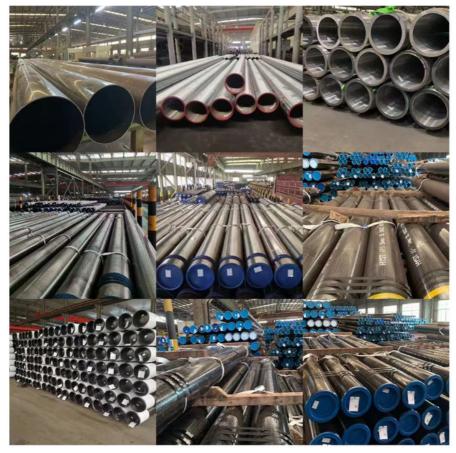

ve excellent tensile strength and yield strength, enabling them towithstand the pressure encountered during liquid transportation.

Corrosion Resistance: The carbon steel or alloy steel composition and protective coatings on JIS G3454, JIS G3455, and JIS G3456 pipes provide resistance against corrosion, ensuring the longevity and integrity of liquid conveying systems. Precise Dimensions: The seamless construction of these pipes ensures precise dimensions and smooth internal surfaces, facilitating efficient and uninterrupted flow of liquids.

Wide Size Range: JIS G3454, JIS G3455, and JIS G3456 pipes are available in a wide range of sizes and wall thicknesses, allowing flexibility in design and installation for various liquid transportation applications.

# BAOYANG CHINA PRODUCT DISPLAY







Company Profile

## BAOYANG CHINA COMPANY INFORMATION



### Cangzhou BaoYang Pipe Industry Co., Ltd

Cangzhou Baoyang Pipe Industry Co., Ltd. is located in the Hope New Area of Mengcun County, Hebei Province, China's pipeline equipment base. It is an enterprise that integrates spot storage of steel pipes, production of pipe fittings, and sales and exports. Our company mainly operates seamless pipes made of special materials, and has long-term good cooperative relationships with major steel mills such as Tianjin Seamless, Hengyang Hualing, Yantai Lubao, Inner Mongolia Baosteel, Shanghai Baosteel, Jiangsu Chengde, Anhui Tianda, etc. Our products are widely used in pipeline engineering fields such as petroleum, petrochemical, chemical, natural gas, thermal power, boilers, etc

Factory To