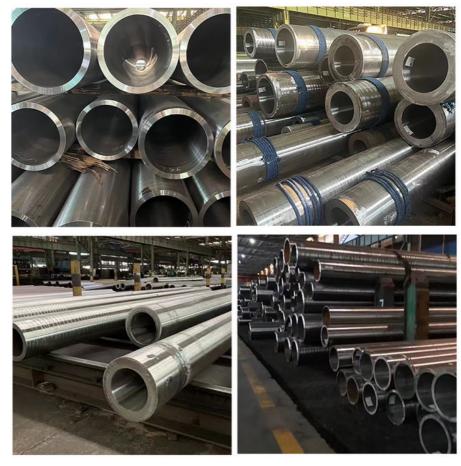

excellent tensile strength and yield strength, enabling them towithstand the pressure encountered during liquid transportation.

Corrosion Resistance: The carbon steel or alloy steel composition and protective coatings on JIS G3454, JIS G3455, and JIS G3456 pipes provide resistance against corrosion, ensuring the longevity and integrity of liquid conveying systems. Precise Dimensions: The seamless construction of these pipes ensures precise dimensions and smooth internal surfaces, facilitating efficient and uninterrupted flow of liquids.

Wide Size Range: JIS G3454, JIS G3455, and JIS G3456 pipes are available in a wide range of sizes and wall thicknesses, allowing flexibility in design and installation for various liquid transportation applications.

# BAOYANG CHINA PRODUCT DISPLAY







Company Profile

## BAOYANG CHINA COMPANY INFORMATION



### Cangzhou BaoYang Pipe Industry Co., Ltd

Cangzhou Baoyang Pipe Industry Co., Ltd. is located in the Hope New Area of Mengcun County, Hebei Province, China's pipeline equipment base. It is an enterprise that integrates spot storage of steel pipes, production of pipe fittings, and sales and exports. Our company mainly operates seamless pipes made of special materials, and has long-term good cooperative relationships with major steel mills such as Tianjin Seamless, Hengyang Hualing, Yantai Lubao, Inner Mongolia Baosteel, Shanghai Baosteel, Jiangsu Chengde, Anhui Tianda, etc. Our products are widely used in pipeline engineering fields such as petroleum, petrochemical, chemical, natural gas, thermal power, boilers, etc

Factory Tour