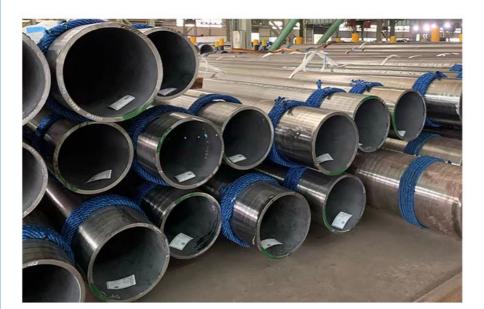

±0.5% of nominal diameter or ±0.1 mm, whichever is greater.

#### Applications:

Automotive Industry: Used in exhaust systems, fuel lines, and various structural components. Mechanical and Structural Applications: Precision components in machinery and structural supports. Oil and Gas Industry: Pipelines and tubing for low to medium pressure applications.

Hydraulic and Pneumatic Systems: Tubing for hydraulic and pneumatic lines due to smooth bores. Medical Equipment: Components in medical devices requiring clean and precise internal diameters. Furniture and Fitness Equipment: Tubular steel for structural components. Agricultural Machinery: Precision tubing for various agricultural implements.

**Construction:** Scaffolding and other temporary structures.

# BAOYANG CHINA PRODUCT DISPLAY







Company Profile

# BAOYANG CHINA COMPANY INFORMATION



### Cangzhou BaoYang Pipe Industry Co., Ltd

Cangzhou Baoyang Pipe Industry Co., Ltd. is located in the Hope New Area of Mengcun County, Hebei Province, China's pipeline equipment base. It is an enterprise that integrates spot storage of steel pipes, production of pipe fittings, and sales and exports. Our company mainly operates seamless pipes made of special materials, and has long-term good cooperative relationships with major steel mills such as Tianjin Seamless, Hengyang Hualing, Yantai Lubao, Inner Mongolia Baosteel, Shanghai Baosteel, Jiangsu Chengde, Anhui Tianda, etc. Our products are widely used in pipeline engineering fields such as petroleum, petrochemical, chemical, natural gas, thermal power, boilers, etc

Factory T