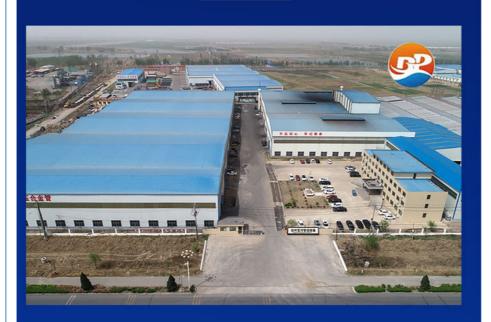

# BAOYANG CHINA PRODUCT DISPLAY

Company Profile

# BAOYANG CHINA COMPANY INFORMATION

### Cangzhou BaoYang Pipe Industry Co., Ltd

Cangzhou Baoyang Pipe Industry Co., Ltd. is located in the Hope New Area of Mengcun County, Hebei Province, China's pipeline equipment base. It is an enterprise that integrates spot storage of steel pipes, production of pipe fittings, and sales and exports. Our company mainly operates seamless pipes made of special materials, and has long-term good cooperative relationships with major steel mills such as Tianjin Seamless, Hengyang Hualing, Yantai Lubao, Inner Mongolia Baosteel, Shanghai Baosteel, Jiangsu Chengde, Anhui Tianda, etc. Our products are widely used in pipeline engineering fields such as petroleum, petrochemical, chemical, natural gas, thermal power, boilers, etc