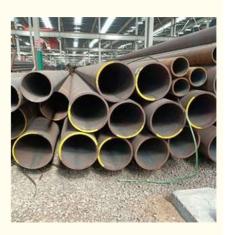

## Cold Drawn Cold Rolled Seamless Steel Pipe / ASTM DIN Seamless Ss Pipe

### **Basic Information**

- Place of Origin:
- Brand Name:Certification:
- cangzhou BaoYang CE & ISO
- Model Number:
- Minimum Order Quantity:
- Price:
- Packaging Details:
- Delivery Time:
- Payment Terms:
- CE & ISO ASTM/DIN/GB/EN/JIS 1 Negotiable Standard Export Packing 7~30 working days
- L/C, D/A, D/P, T/T, Western Union



## **Product Specification**

- Name:
- Process:
- Standards:
- Material:
- Wall Thickness:
- Outer Diameter:
- Processing Service:
- Usage:
- Highlight:

- Seamless Carbon Steel Pipes Hot Rolled Cold Rolled Cold Drawn
- ASTM/DIN/GB/EN/JIS
- Carbon Steel
- 1-20mm (0.04 Inch 0.78 Inch)
- 6-2500mm
- Bending, Punching, Cutting
  - Pipeline Transport, Oil/Gas Drilling, Machinery Industry
    - din seamless ss pipe, cold drawn cold rolled seamless steel pipe, astm seamless ss pipe



Our Product Introduction

### **Product Description**

#### Cold-Drawn Cold-Rolled Seamless Steel Pipes/Tubes

**Product Description:** Cold-Drawn Cold-Rolled Seamless Steel Pipes/Tubes are manufactured through a process that involves rolling the steel at a controlled temperature to achieve a seamless structure.