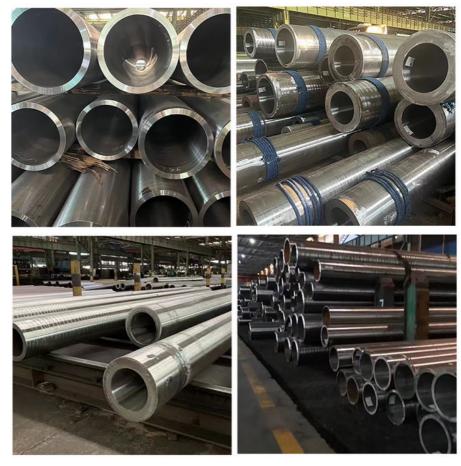

Our Product Introduction

### **Product Description**

#### Cold-Drawn Cold-Rolled Seamless Steel Pipes/Tubes

**Product Description:** Cold-Drawn Cold-Rolled Seamless Steel Pipes/Tubes are manufactured through a process that involves rolling the steel at a controlled temperature to achieve a seamless structure. The cold-drawing process imparts a higher degree of dimensional accuracy and surface finish compared to hot-rolled or welded pipes. These tubes are known for their precise tolerances, smooth bore, and improved mechanical properties, making them suitable for applications requiring high strength and precision.

### Advantages:

High Precision: Close dimensional tolerances and smooth internal surfaces.

Enhanced Mechanical Properties: Improved tensile and yield strengths due to the cold-working process.

Improved Surface Finish: Reduced surface roughness, which can reduce friction in applications.

Seamless Construction: No welds to weaken the structure or create points of failure. Uniform Wall Thickness: Consistent wall thickness throughout the length of the tube.

**Product Parameter Table:** 

| Attribute 属性   | Specification 格                                         |
|----------------|---------------------------------------------------------|
| Standard       | ASTM A53, ASTM A106, EN10305, JIS G3445, etc.           |
| Material       | Low Carbon Steel, Alloy Steel (depending on grade)      |
| Diameter Range | Typically from 10mm to 200mm (varies by manufacturer)   |
| Wall Thickness | Varies with diameter and application requirements       |
| Length         | Standard lengths available; custom lengths upon request |