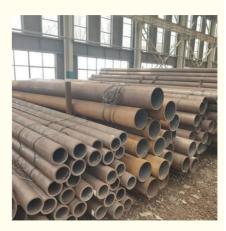

formation**

- Place of Origin:
- Brand Name:Certification:
- cangzhou BaoYang CE & ISO
- Model Number:
- Minimum Order Quantity:
- Price:
- Packaging Details:
- Delivery Time:
- Payment Terms:
- CE & ISO ASTM/DIN/GB/EN/JIS 1 Negotiable Standard Export Packing 7~30 working days
- L/C, D/A, D/P, T/T, Western Union



## **Product Specification**

- Name:
- Process:
- Standards:
- Material:
- Wall Thickness:
- Outer Diameter:
- Processing Service:
- Usage:
- Highlight:

- Seamless Carbon Steel Pipes Hot Rolled Cold Rolled Cold Drawn
- ASTM/DIN/GB/EN/JIS
- Carbon Steel
- 1-20mm (0.04 Inch 0.78 Inch)
- 6-2500mm
- Bending, Punching, Cutting
  - Pipeline Transport, Oil/Gas Drilling, Machinery Industry
    - din seamless ss pipe, cold drawn cold rolled seamless steel pipe, astm seamless ss pipe



Our Product Introduction

### **Product Description**

#### Cold-Drawn Cold-Rolled Seamless Steel Pipes/Tubes

**Product Description:** Cold-Drawn Cold-Rolled Seamless Steel Pipes/Tubes are manufactured through a process that involves rolling the steel at a controlled temperature to achieve a seamless structure. The cold-drawing process imparts a higher degree of dimensional accuracy and surface finish compared to hot-rolled or welded pipes. These tubes are known for their precise tolerances, smooth bore, and improved mechanical properties, making them suitable for applications requiring high strength and precision.

### Advantages:

High Precision: Close dimensional tolerances and smooth internal surfaces.

Enhanced Mechanical Properties: Improved tensile and yield strengths due to the