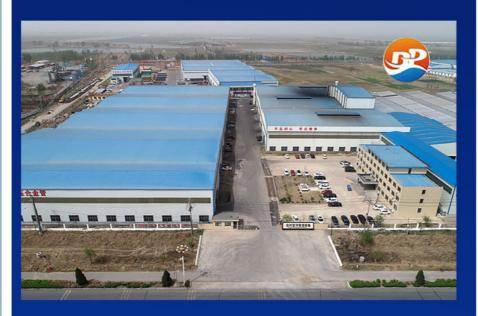

# BAOYANG · CHINA COMPANY INFORMATION

Cangzhou BaoYang Pipe Industry Co., Ltd

Cangzhou Baoyang Pipe Industry Co., Ltd. is located in the Hope New Area of Mengcun County, Hebei Province, China's pipeline equipment base. It is an enterprise that integrates spot storage of steel pipes, production of pipe fittings, and sales and exports. Our company mainly operates seamless pipes made of special materials, and has long-term good cooperative relationships with major steel mills such as Tianjin Seamless, Hengyang Hualing, Yantai Lubao, Inner Mongolia Baosteel, Shanghai Baosteel, Jiangsu Chengde, Anhui Tianda, etc. Our products are widely used in pipeline engineering fields such as petroleum, petrochemical, chemical, natural gas, thermal power, boilers, etc

**Factory Tour** 

team introduction